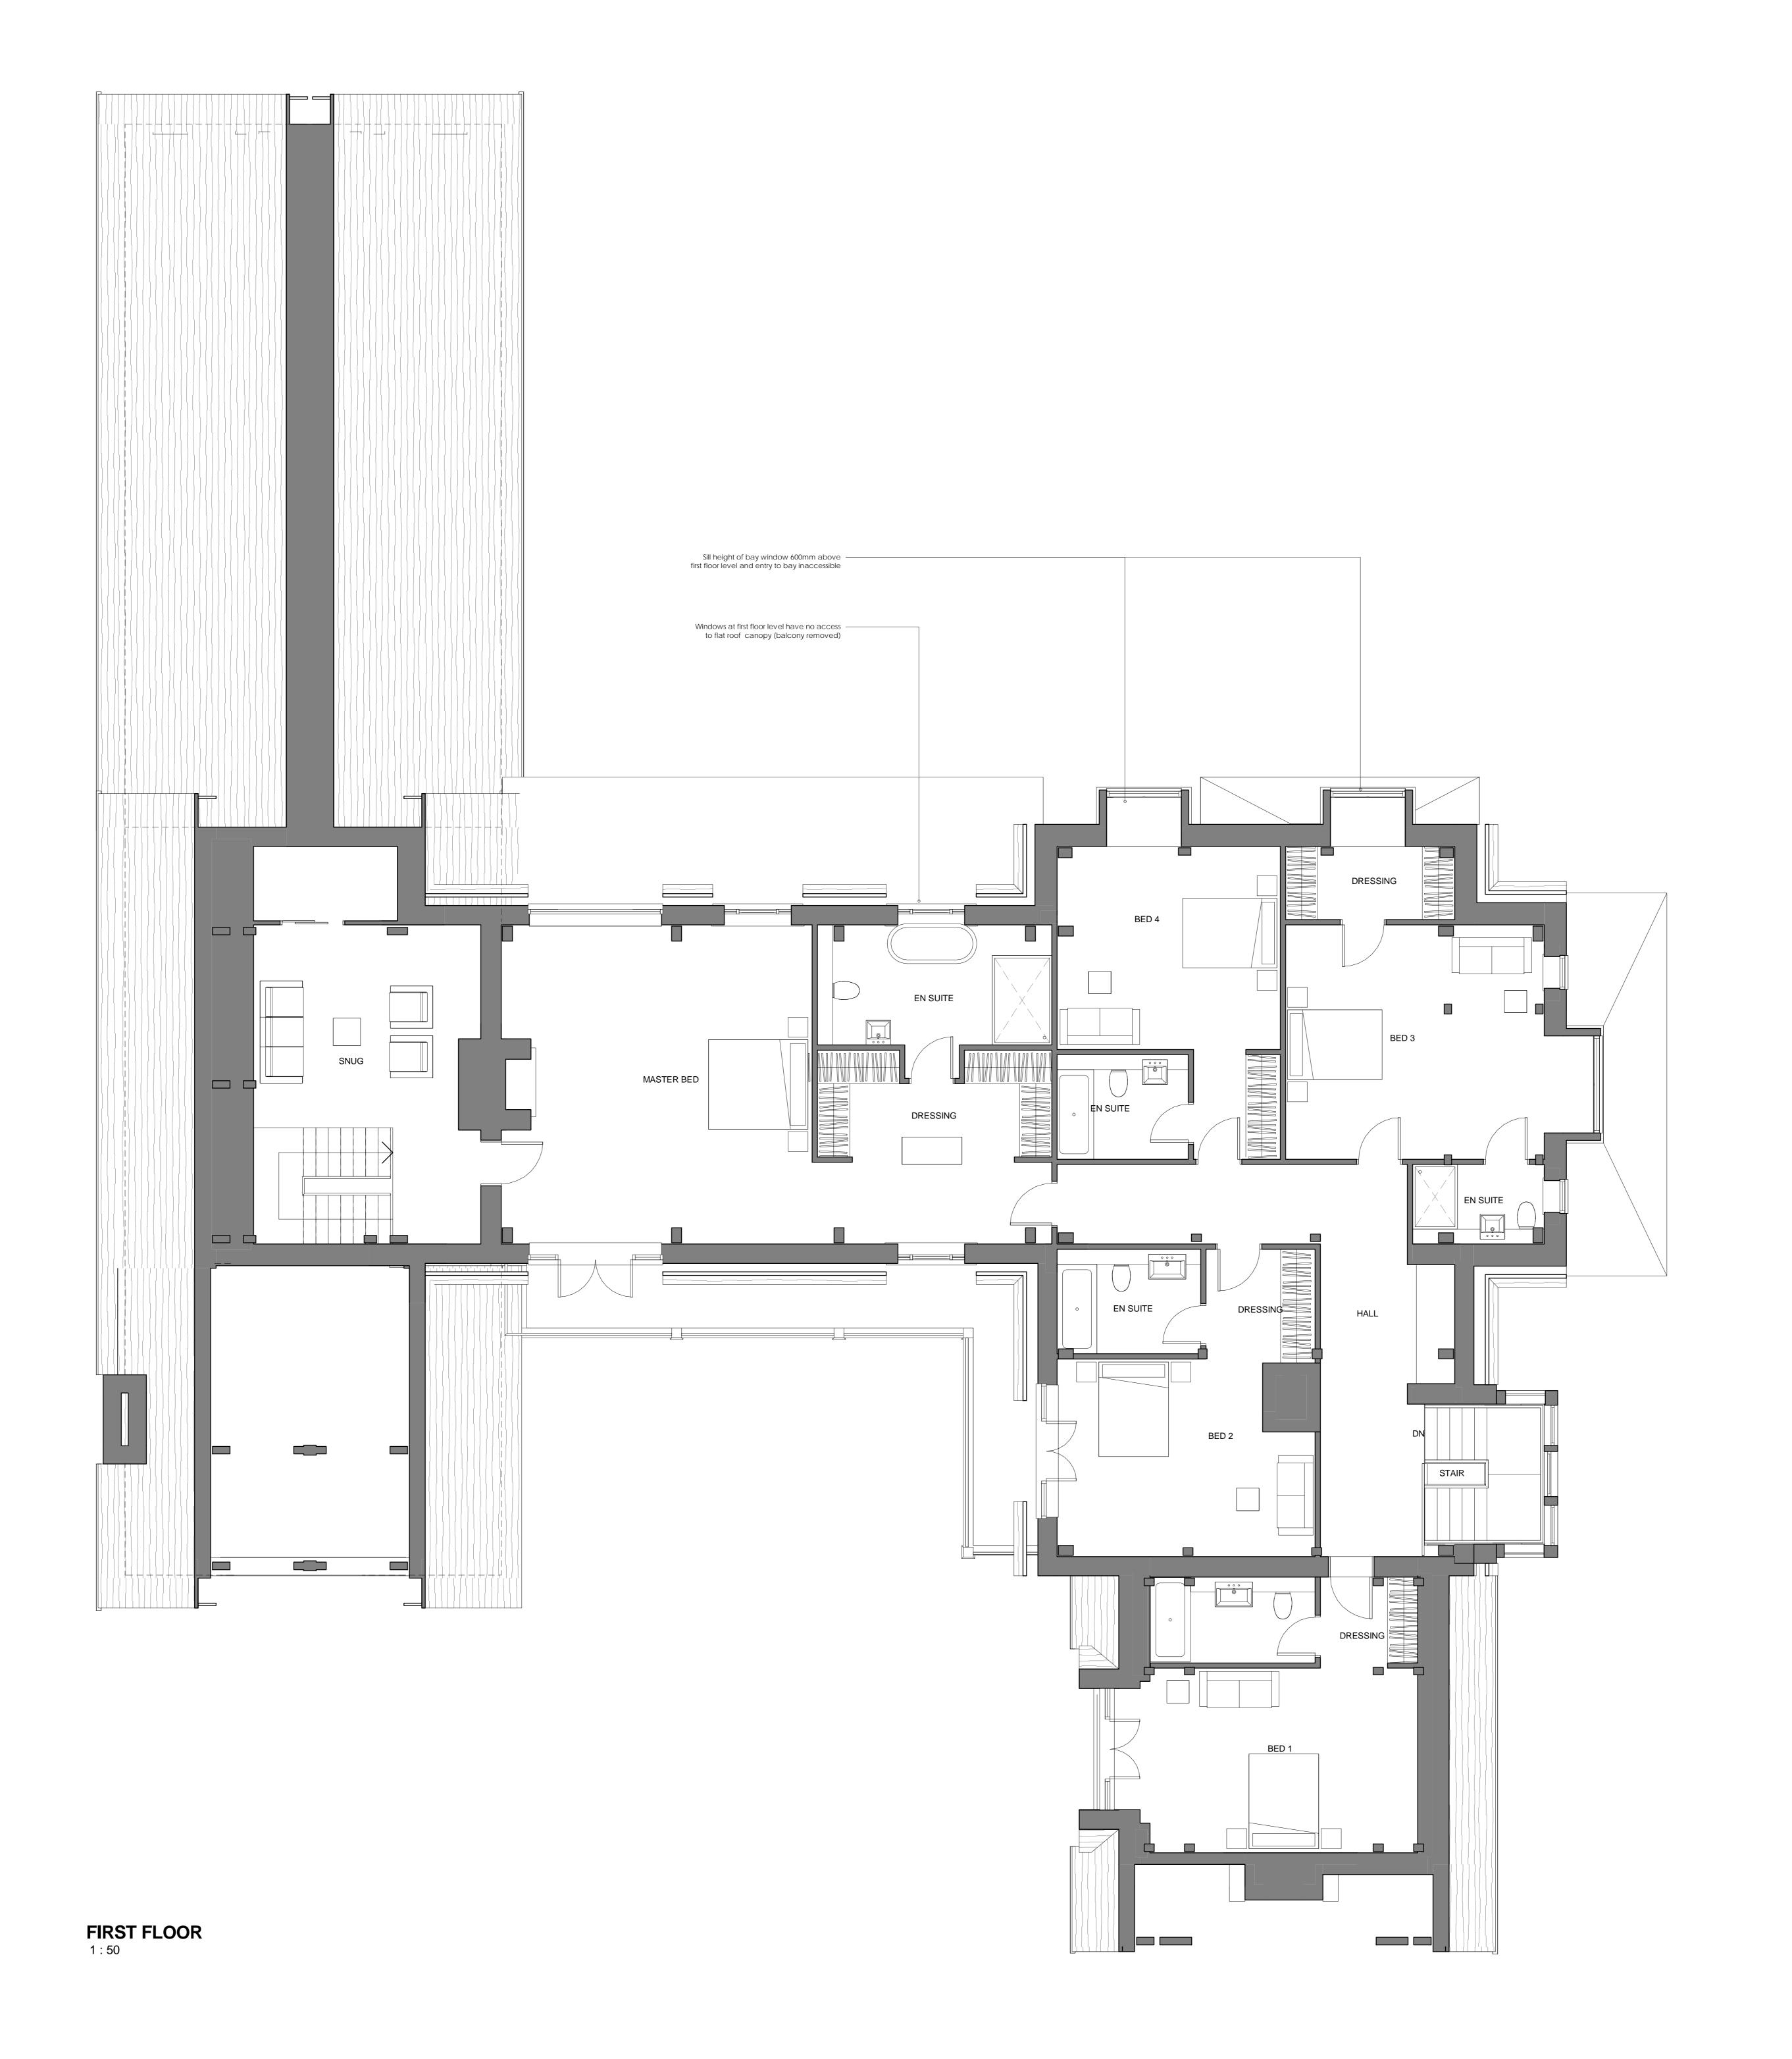

The Studio, 70 Church Road, Wheatley, Oxford, OX33 1LZ 01865 873936 | info@andersonorr.com | www.andersonorr.com

A 24/08/16 Changes following consultation with VOWH revision date description status

PLANNING

project title
THE GATEHOUSE
READING ROAD, UPTON
drawing title
FIRST FLOOR
client name
MR K NAYLON
first issued 19/07/16 JC 1:50 @ A0
lob/drawing no/revision
14073 - PP0232 - A

The Studio. 70 Church Road, Wheatley, Oxford, OX33 1LZ 01865 873936 | info@andersonorr.com | www.andersonorr.com