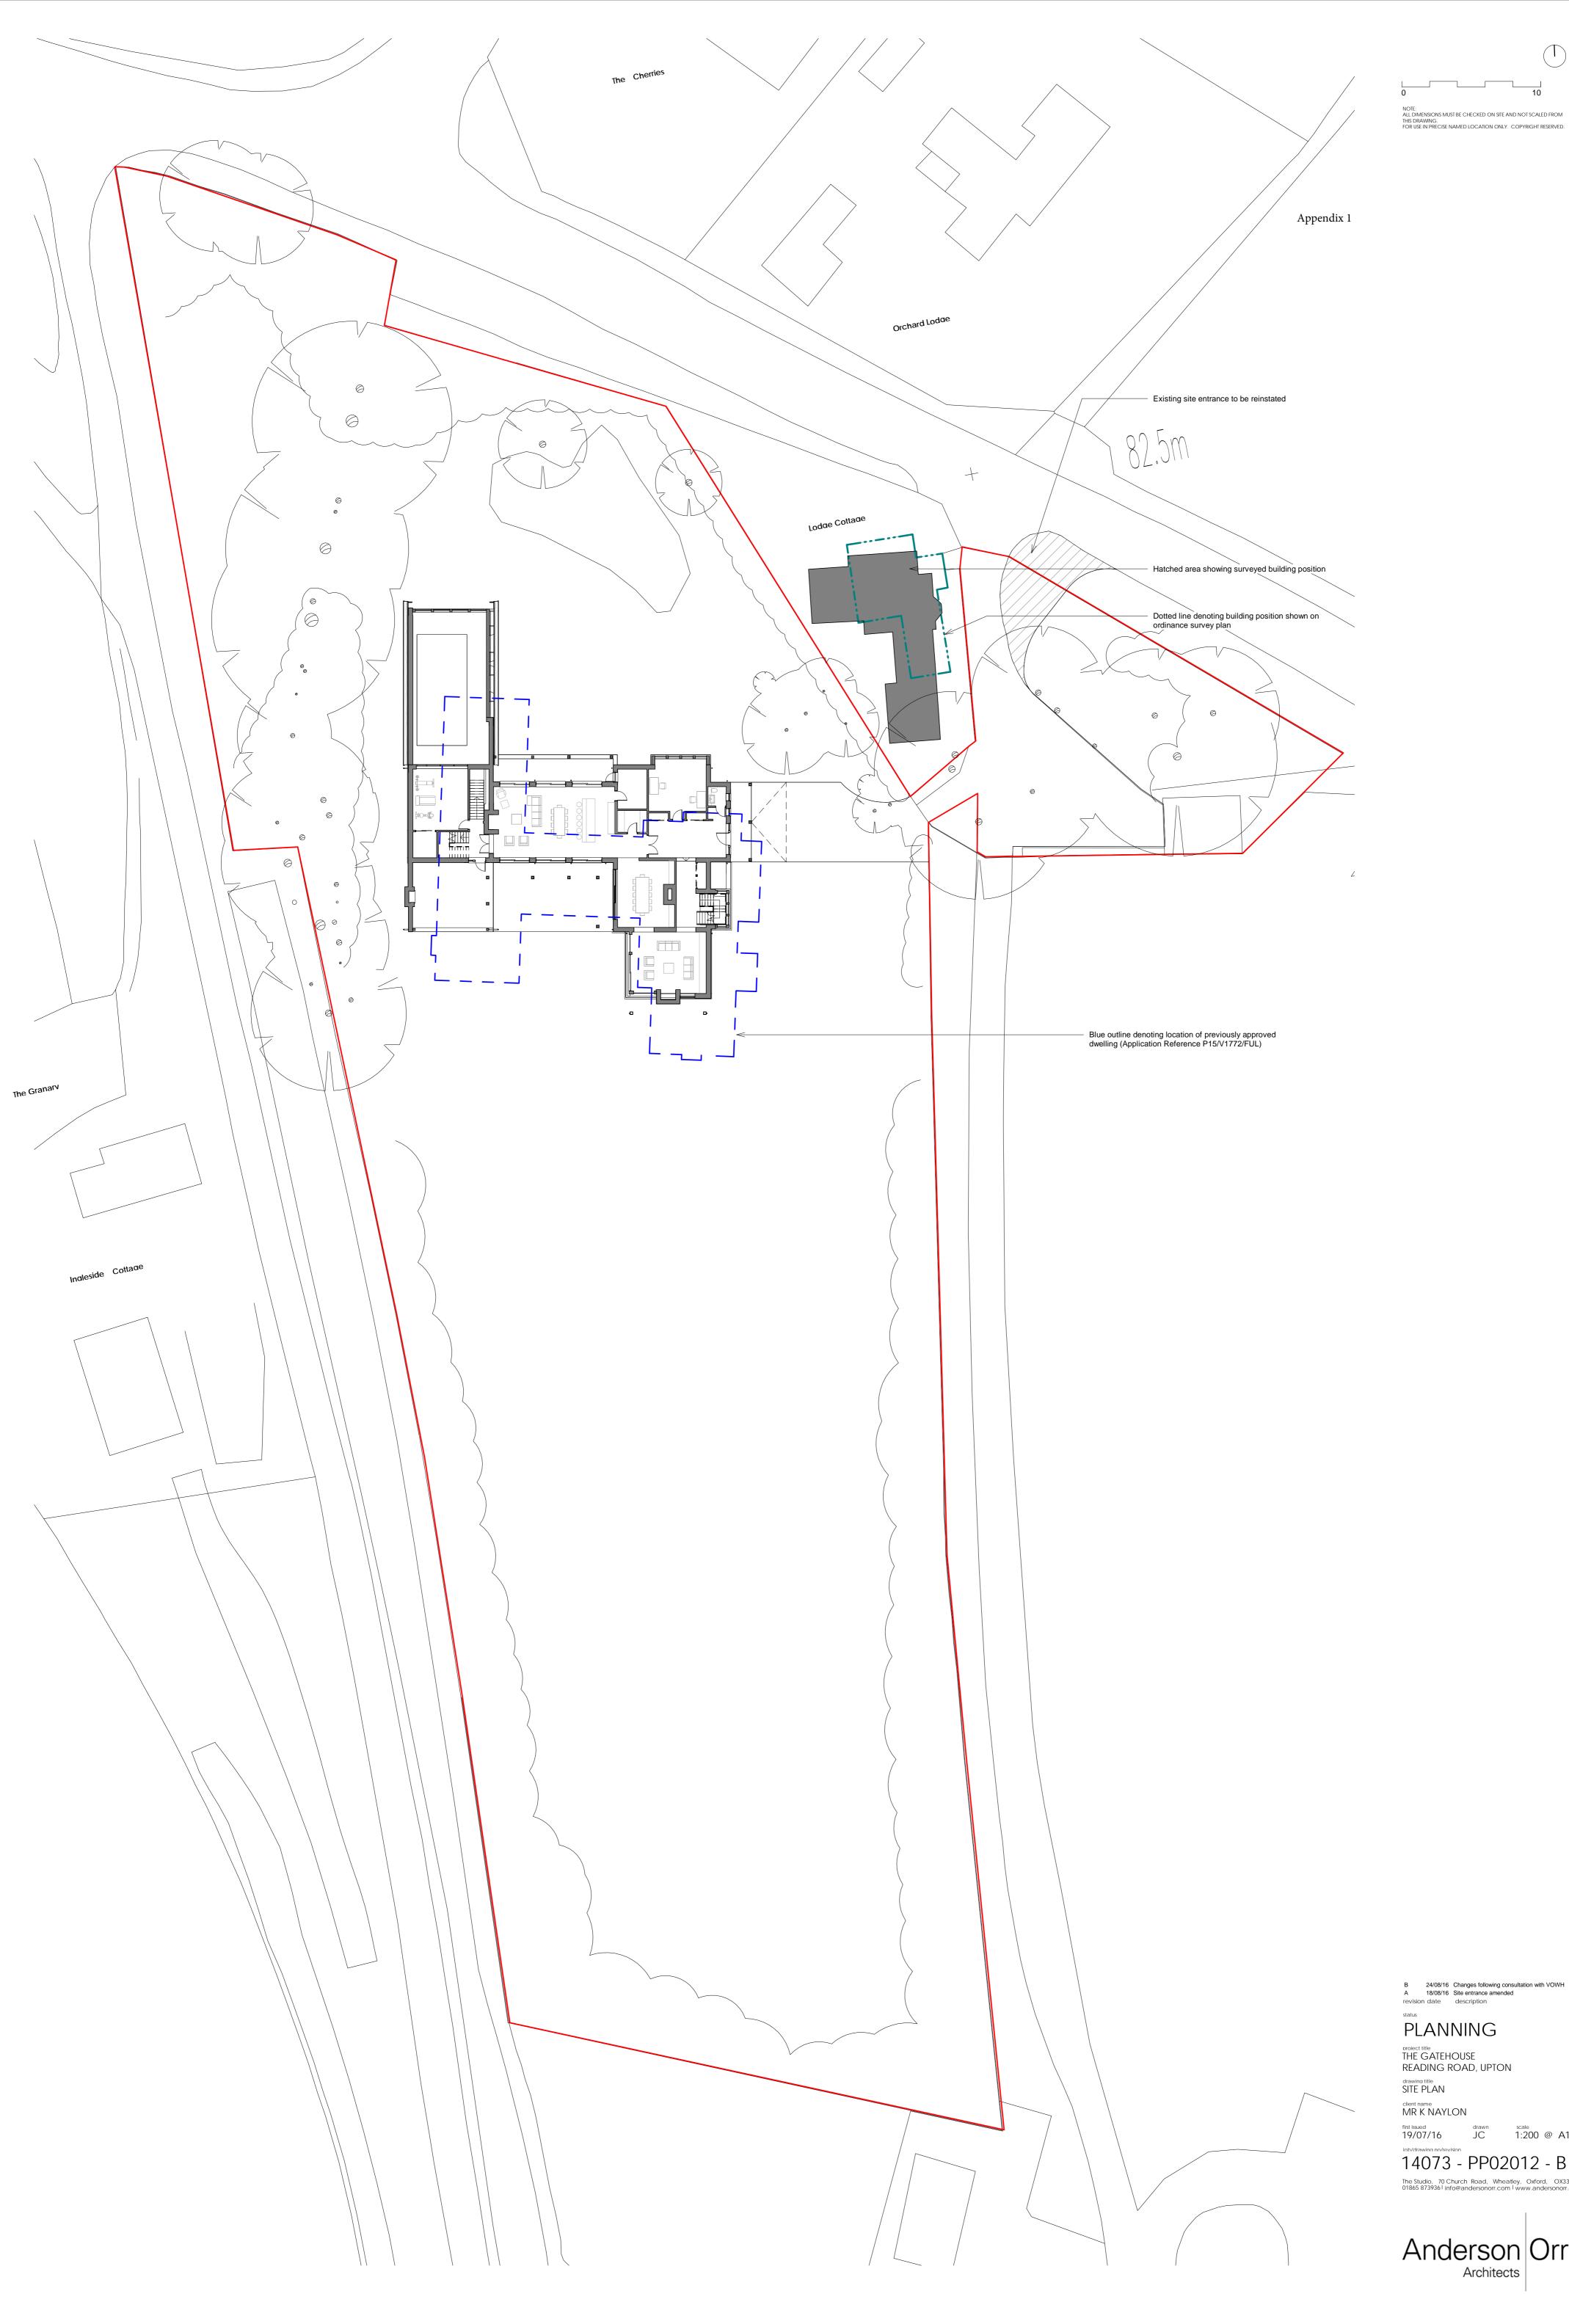

B 24/08/16 Changes following consultation with VOWH A 18/08/16 Site entrance amended revision date description

## PLANNING

oroiect title
THE GATEHOUSE
READING ROAD, UPTON

MR K NAYLON

scale 1:200 @ A1 14073 - PP02012 - B The Studio, 70 Church Road, Wheatley, Oxford, OX33 1LZ 01865 873936 | info@andersonorr.com | www.andersonorr.com