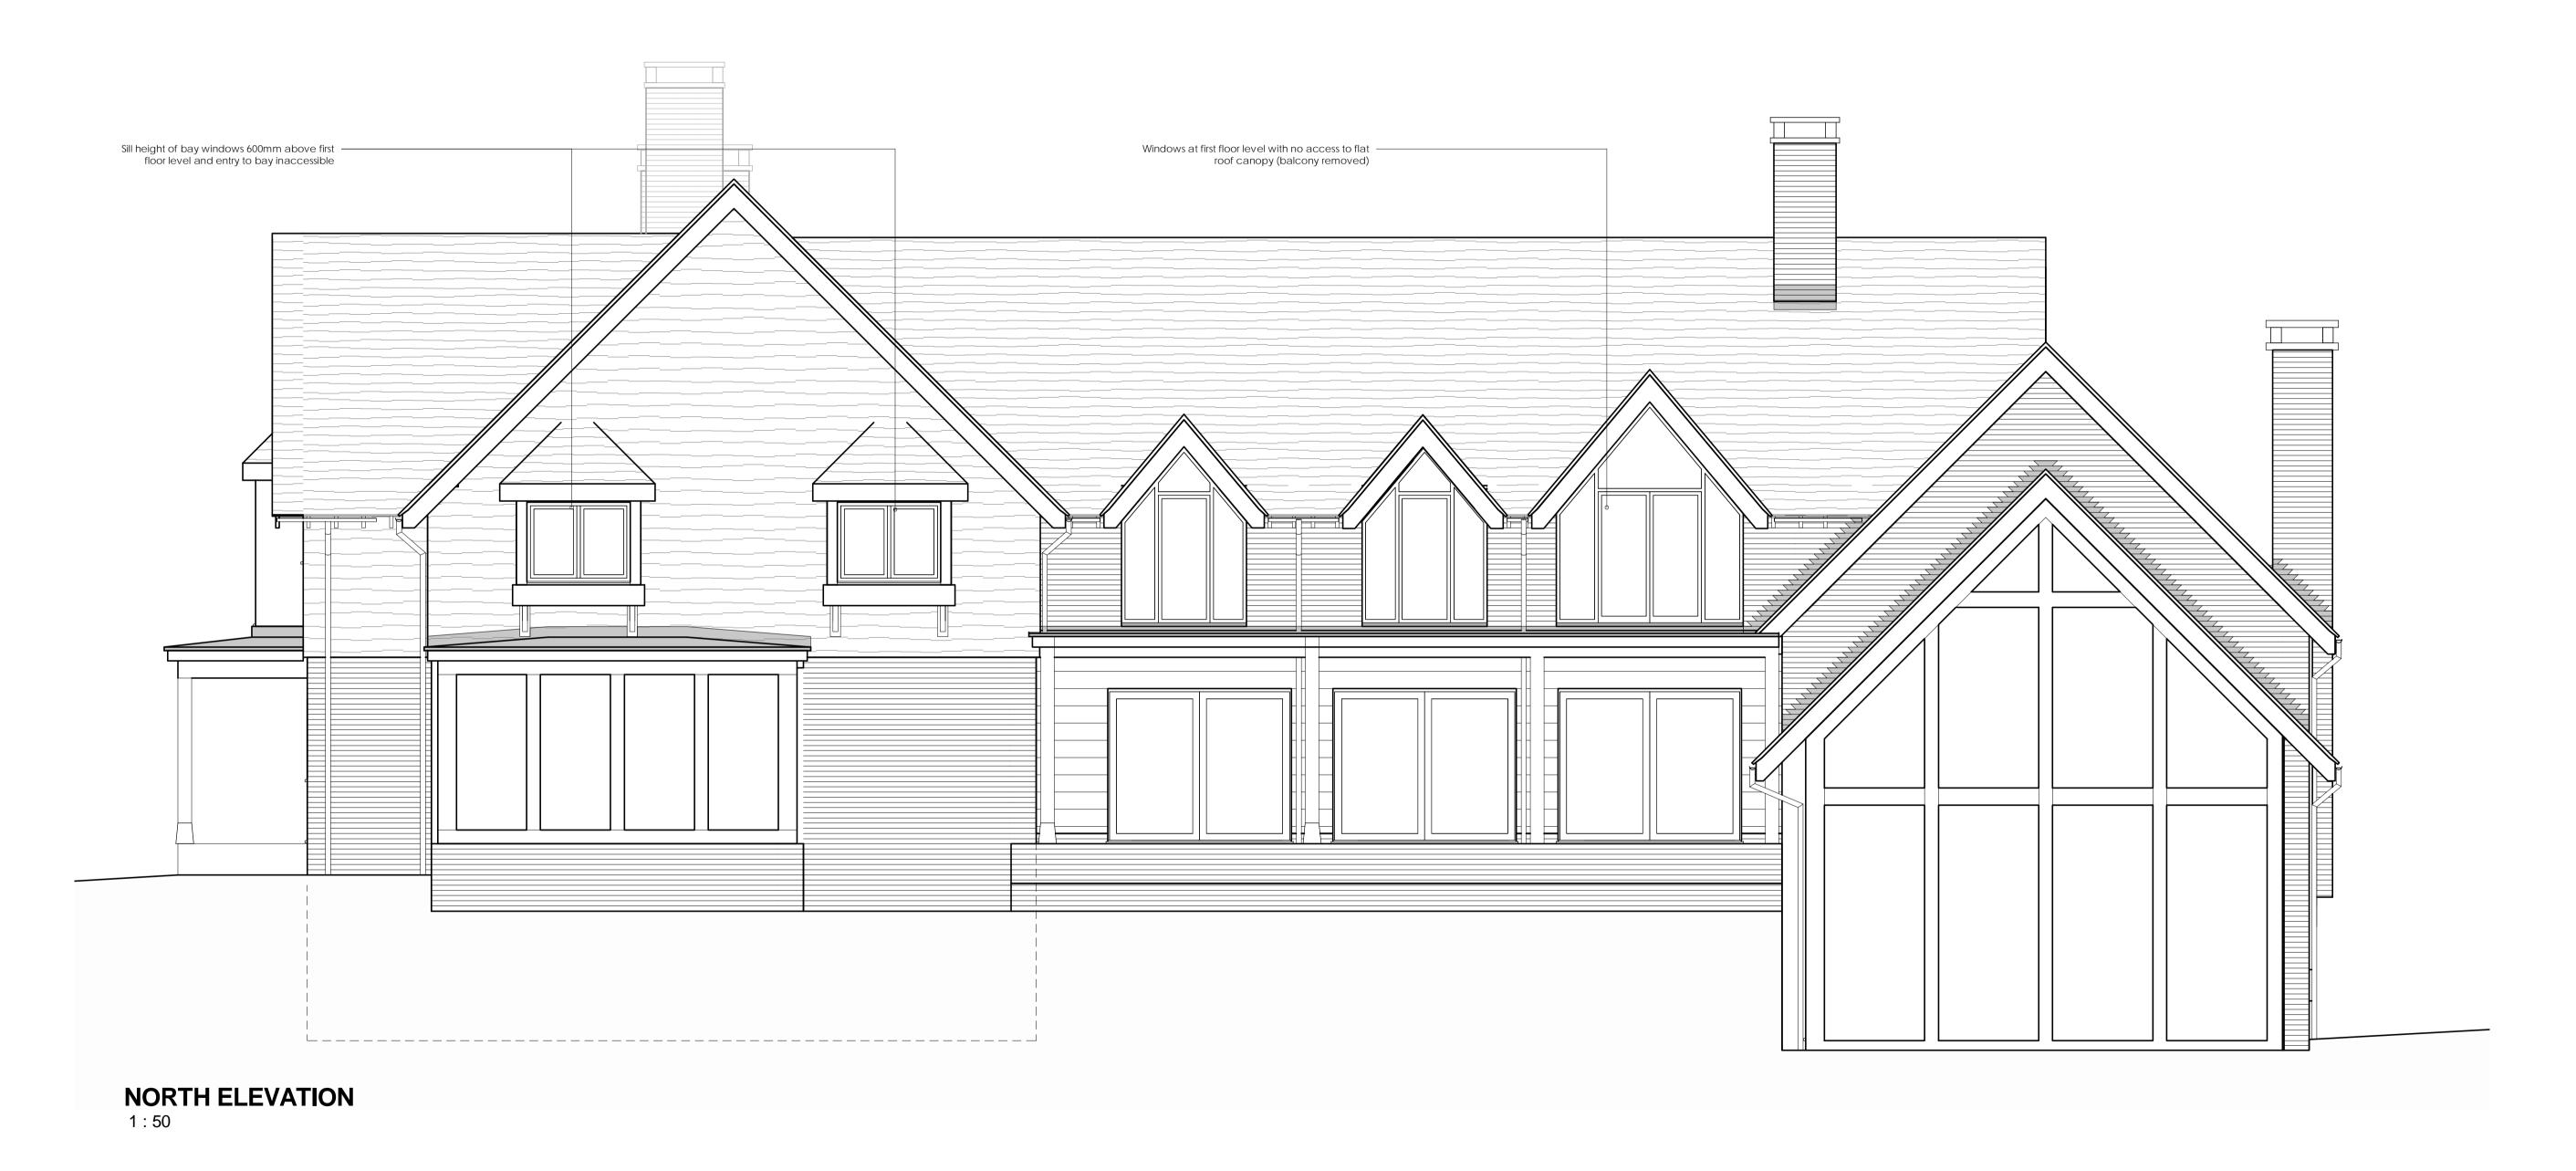

A 24/08/16 Changes following consultation with VOWH revision date description

## PLANNING

project title
THE GATEHOUSE
READING ROAD, UPTON
drawing title
NORTH ELEVATION

client name MR K NAYLON

14073 - PE0202 - A

The Studio, 70 Church Road, Wheatley, Oxford, OX33 1LZ 01865 873936 | info@andersonorr.com | www.andersonorr.com